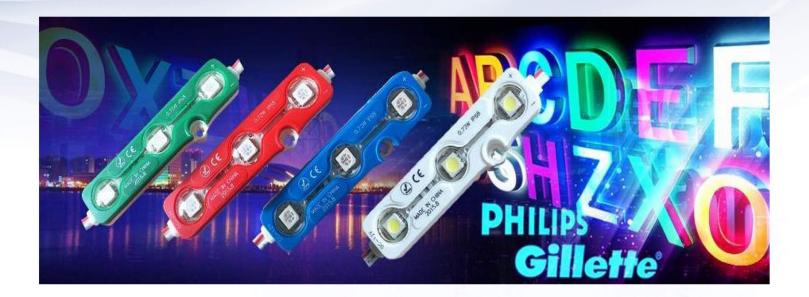

### **With Lens Module**

**SMD-5050** 

Injection LED Module With Lens Powered By Epistar

Injection 5050 SMD LED 3 led IP68 Waterproof DC12V

#### Features

- 1. Adopt TOP 5050 SMD LED, no light spot, with a low lumen recession and good consistency.
- 2. With a low power consumption and high lumen value, 20-22LM/led, a long life-span, maintenance-free.
- 3. With a plastic injection technique for outer cover, this unique structure grants a better cooling effect. UL 94V0 ABS.
- 4. IP Rate: IP68, waterproof.
- 5. DC 12V low voltage input, reliable and safe.
- 6. Adopt series-parallel connection circuit, 20/50pcs per string, each module could be singled out.
- 7. Viewing angle: 120°.
- 8. 3 years warranty.

#### **Application**

This product is applicable for 10-20cm glowing character, advertisement board, light box or local lighting.