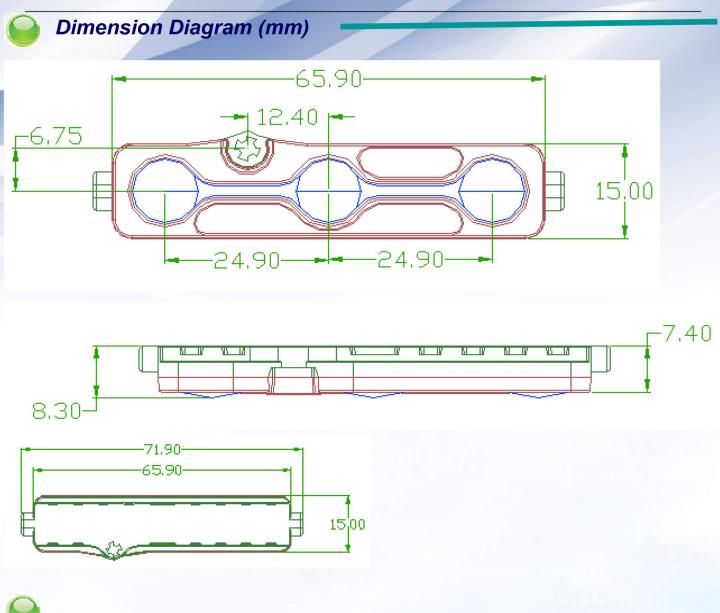

#### **Specification**

| 5050 SMD LED             |
|--------------------------|
| Epistar chip from Taiwan |
| 120°                     |
| 60-66 LM                 |
| 3 pcs                    |
| 50,000 H                 |
| DC12V                    |
| 0.72 W                   |
| CV                       |
| 20pcs/50pcs              |
| ≤50pcs/≤20pcs            |
| white ABS                |
| 66*15*7.5 mm             |
| W/WW/CW/R/G/B/Y          |
| CE&ROHS                  |
| -20°C ——+60°C            |
| -50°C ——+60°C            |
| IP68                     |
|                          |