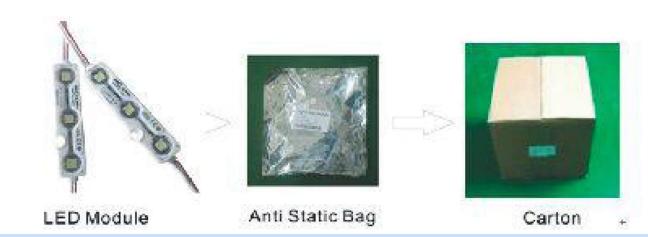

#### Package

Every 50 pcs per a string, every 2 string in an anti-static bag, 2500 pcs per a carton box. Carton size: 50\*35\*31.5 cm.

Net Weight: 9 g/pc; 450 g/string; 23kg/carton.