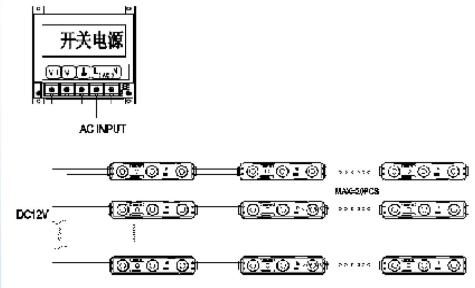

#### Features

- 1. Adopt TOP 5050 SMD LED, no light spot, with a low lumen recession and good consistency.
- 2. With a low power consumption and high lumen value, 20-22LM/led, a long life-span, maintenance-free.
- 3. With a plastic injection technique for outer cover, this unique structure grants a better cooling effect. UL 94V0 ABS.
- 4. IP Rate: IP68, waterproof.
- 5. DC 12V low voltage input, reliable and safe.
- 6. Adopt series-parallel connection circuit, 20/50pcs per string, each module could be singled out.
- 7. Viewing angle: 120°.
- 8. 3 years warranty.